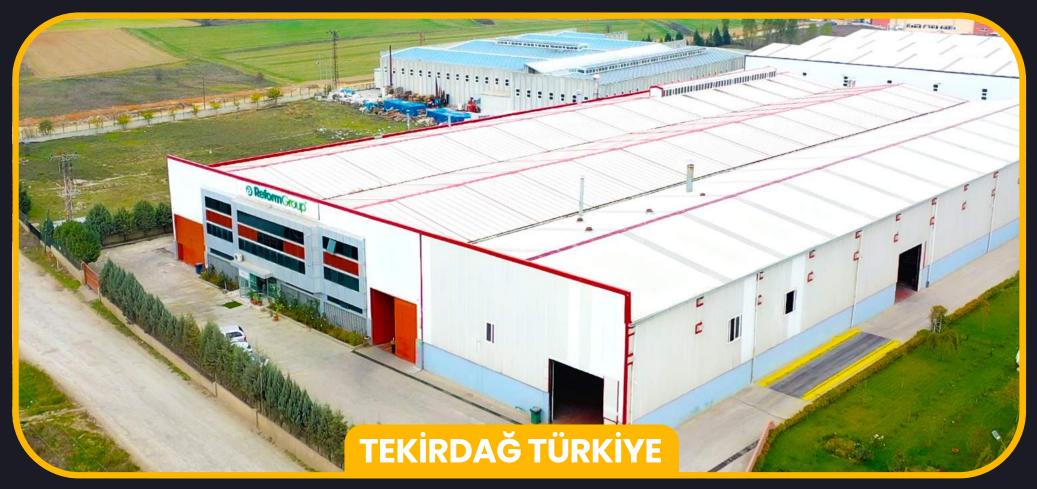

# **FACTORY**

FACTORY: 12.500 SQM

RUBBER PRODUCTION CAPACITY 300.000 M<sup>2</sup> / YEAR

# **FACTORY**

TURF PRODUCTION CAPACITY 11.000.000 M<sup>2</sup> / YEAR

STEEL CONSTRUCION CAPACITY 12.000 TON / YEAR