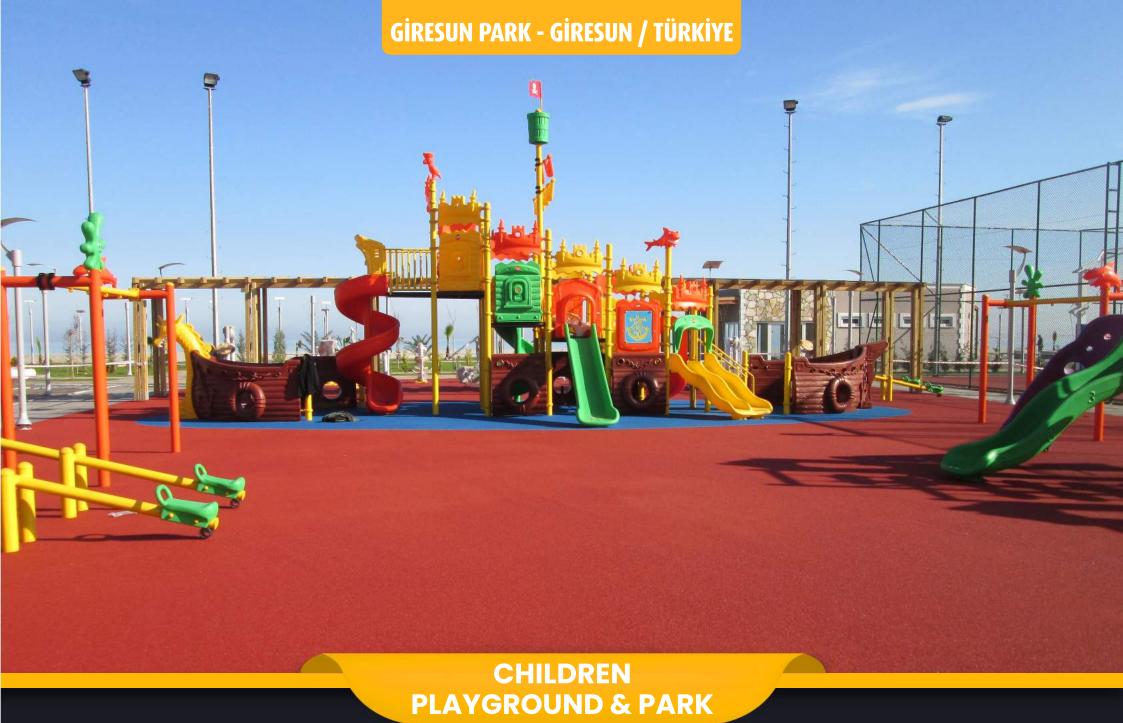

#### PLAYGROUNDS

CHILDREN PLAYGROUND & PARK

# CHILDREN PLAYGROUND & PARK

# CHILDREN PLAYGROUND & PARK

In the context of natural agriculture, sustainability refers to the successful management of agricultural resources to meet human needs, while simultaneously protecting or improving the quality of the environment and conserving natural resources for future generations. Therefore, sustainability in organic farming should be seen in a holistic sense